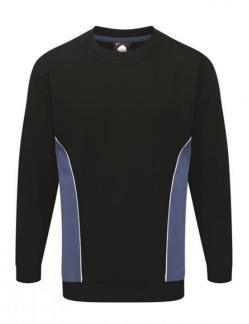

TWO TONE PREMIUM SWEATSHIRT

### FEATURES

High quality premium weight sweatshirt.
Elasticated cuffs, neckline and waistband.
Brushed fleece inner.
Well padded, taped neckline for comfort.
Half moon yoke at neck.
Set in sleeve styling. Ideal for corporate logo's and very comfortable to wear.
Triple stitched on all main seams for ultimate strength.
Matching Silverstone poloshirts, fleece and softshell available.

#### COLOURS

Graphite/Black, Black/Grey, Black/Orange, Black/Lime, Black/Red, Navy/Red, Navy/Sky, Navy/Royal, Bottle/Black