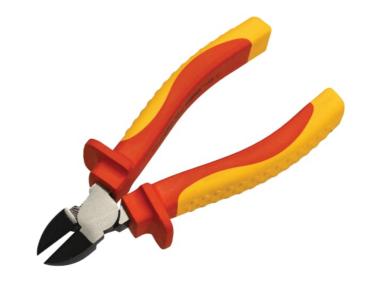

## **VDE Diagonal Cutter 170mm**

These Faithfull VDE Diagonal Cutters are manufactured from chrome vanadium steel and undergoing stringent high voltage tests in accordance to EN 60900 2012. All Faithfull VDE rated tools can safely be used when working on live electrical wires at voltages of up to 1 000 volts AC. These side cutters have induction hardened cutting edges for superior cutting performance with a Swedish pattern head designed for cutting wire close to a flat surface. Length 170mm.