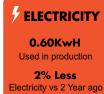

## **PETREL 100% COTTON PREMIUM POLOSHIRT**





**STYLE:** 1155

SIZES: XS-5XL Inclusive

FABRIC: 100% Cotton

WEIGHT: 220gsm

**COLOURS:** 









100% Recycled



## **FEATURES & BENEFITS**

- High quality, premium weight poloshirt
- Knitted collar with rod design and well padded, taped neckline for comfort
- Half moon yoke at neck for increased strength
- Cuffed sleeves with matching rod design
- Self-coloured placket with matching pearlised buttons
- Triple stitched on all main seams for ultimate strength



TRIPLE STITCHED **SEAMS** 



TAPED NECKLINE FOR COMFORT



CUFFED SLEEVE WITH MATCHING ROD DESIGN



HALF MOON



WASHING INSTRUCTIONS













- Cool Iron
- Do Not Bleach
- Do Not Dry Clean
- Do Not Tumble Dry

## **SIZING**

| SIZE   | XS     | S      | М      | L      | XL     | 2XL | 3XL  |
|--------|--------|--------|--------|--------|--------|-----|------|
| TO FIT | 36"    | 38"    | 40-42" | 42-44" | 46-48" |