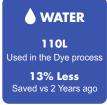

## **PETREL 100% COTTON PREMIUM POLOSHIRT**





**STYLE:** 1155

SIZES: XS-5XL Inclusive

FABRIC: 100% Cotton

WEIGHT: 220gsm

**COLOURS:** 









100% Recycled



## **FEATURES & BENEFITS**

- High quality, premium weight poloshirt
- Knitted collar with rod design and well padded, taped neckline for comfort
- Half moon yoke at neck for increased strength
- Cuffed sleeves with matching rod design
- Self-coloured placket with matching pearlised buttons
- Triple stitched on all main seams for ultimate strength



TRIPLE STITCHED **SEAMS** 



TAPED NECKLINE FOR COMFORT



CUFFED SLEEVE WITH MATCHING ROD DESIGN



HALF MOON



WASHING INSTRUCTIONS













- Cool Iron
- Do Not Bleach
- Do Not Dry Clean
- Do Not Tumble Dry

## **SIZING**

| SIZE   | XS     | S      | М      | L      | XL     | 2XL | 3XL  |
|--------|--------|--------|--------|--------|--------|-----|------|
| TO FIT | 36"    | 38"    | 40-42" | 42-44" | 46-48"