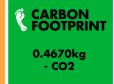

## **PETREL 100% COTTON PREMIUM POLOSHIRT**





**STYLE:** 1155

SIZES: XS-5XL Inclusive

FABRIC: 100% Cotton

WEIGHT: 220gsm

**COLOURS:** 









100% Recycled



## **FEATURES & BENEFITS**

- High quality, premium weight poloshirt
- Knitted collar with rod design and well padded, taped neckline for comfort
- Half moon yoke at neck for increased strength
- Cuffed sleeves with matching rod design
- Self-coloured placket with matching pearlised buttons
- Triple stitched on all main seams for ultimate strength



TRIPLE STITCHED **SEAMS** 



TAPED NECKLINE FOR COMFORT



CUFFED SLEEVE WITH MATCHING ROD DESIGN



HALF MOON



WASHING INSTRUCTIONS













- Cool Iron
- Do Not Bleach
- Do Not Dry Clean
- Do Not Tumble Dry

## **SIZING**

| SIZE   | XS     | S      | М      | L      | XL     | 2XL | 3XL  |
|--------|--------|--------|--------|--------|--------|-----|------|
| TO FIT | 36"    | 38"    | 40-42" | 42-44" | 46-48" | 50" | 52"  |
| SIZE