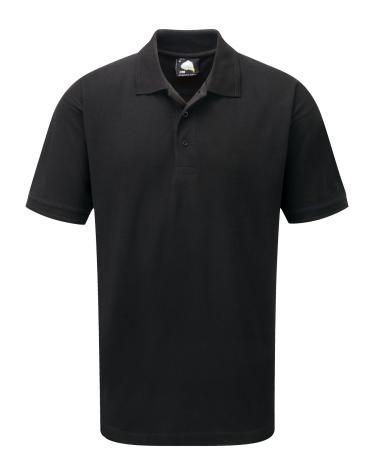

## **PETREL 100% COTTON PREMIUM POLOSHIRT**

**STYLE:** 1155

SIZES: XS-5XL Inclusive

FABRIC: 100% Cotton

WEIGHT: 220gsm

**COLOURS:** 

100% Recycled

## **FEATURES & BENEFITS**

- High quality, premium weight poloshirt
- Knitted collar with rod design and well padded, taped neckline for comfort
- Half moon yoke at neck for increased strength
- Cuffed sleeves with matching rod design
- Self-coloured placket with matching pearlised buttons
- Triple stitched on all main seams for ultimate strength