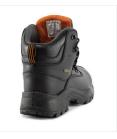

### **OFW-1057**

Stylish and Hard Wearing Boot with a Waterproof Breathable Membrane | Good Ankle Support with a Padded Collar and Tongue | Rear Pull-Loops for easy wear I Steel Toecap and Composite Midsole | Metal Eyelet Hooks | Hard wearing Scuff Cap for Abrasion Resistance | Anti-Static with a Dual Density Oil Resistant PU/Rubber for added Comfort and Durability | Outsole Contact Heat Resistant to 300C I SRC Slip Rating for improved safety across multiple hazards | Deep Tread Pattern to prevent clogging.