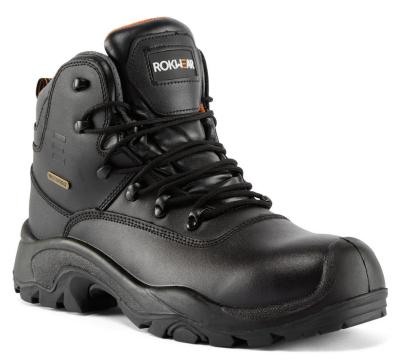

## **VITRIC** WATERPROOF BOOT S3 WR SRC

### **OFW-1057**

Stylish and Hard Wearing Boot with a Waterproof Breathable Membrane | Good Ankle Support with a Padded Collar and Tongue | Rear Pull-Loops for easy wear I Steel Toecap and Composite Midsole | Metal Eyelet Hooks | Hard wearing Scuff Cap for Abrasion Resistance | Anti-Static with a Dual Density Oil Resistant PU/Rubber for added Comfort and Durability | Outsole Contact Heat Resistant to 300C I SRC Slip Rating for improved safety across multiple hazards | Deep Tread Pattern to prevent clogging.