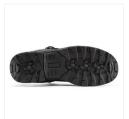

### **OFW-1057**

Stylish and Hard Wearing Boot with a Waterproof Breathable Membrane | Good Ankle Support with a Padded Collar and Tongue | Rear Pull-Loops for easy wear I Steel Toecap and Composite Midsole | Metal Eyelet Hooks | Hard wearing Scuff Cap for Abrasion Resistance | Anti-Static with a Dual Density Oil Resistant PU/Rubber for added Comfort and Durability | Outsole Contact Heat Resistant to 300C I SRC Slip Rating for improved safety across multiple hazards | Deep Tread Pattern to prevent clogging.