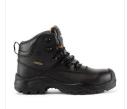

### **OFW-1057**

Stylish and Hard Wearing Boot with a Waterproof Breathable Membrane | Good Ankle Support with a Padded Collar and Tongue | Rear Pull-Loops for easy wear I Steel Toecap and Composite Midsole | Metal Eyelet Hooks | Hard wearing Scuff Cap for Abrasion Resistance | Anti-Static with a Dual Density Oil Resistant PU/Rubber for added Comfort and Durability | Outsole Contact Heat Resistant to 300C I SRC Slip Rating for improved safety across multiple hazards | Deep Tread Pattern to prevent clogging.