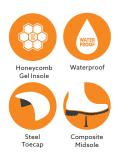

### **OFW-1057**

Stylish and Hard Wearing Boot with a Waterproof Breathable Membrane | Good Ankle Support with a Padded Collar and Tongue | Rear Pull-Loops for easy wear I Steel Toecap and Composite Midsole | Metal Eyelet Hooks | Hard wearing Scuff Cap for Abrasion Resistance | Anti-Static with a Dual Density Oil Resistant PU/Rubber for added Comfort and Durability | Outsole Contact Heat Resistant to 300C I SRC Slip Rating for improved safety across multiple hazards | Deep Tread Pattern to prevent clogging.