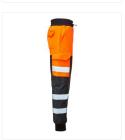

## HI-VIS BALLISTIC JOGGER TROUSER

## **OHV-3266**

Durable diamond guilt fabric for unrestricted movement and maximum comfort | Heavy-duty and anti-snag 45% recycled polyester / 55%cotton blend 240gsm Ribbed elasticated waist with drawcord for an adjustable and comfortable fit | Modern tapered leg provides a stylish fit | Elasticated stretch ankles for a perfect fit | Hidden YKK zipped side pockets, angled for easy access Convenient and secure key clip in left hand side pocket, attached with elastic | Two combat thigh pockets with velcro fastening, one with mobile phone holder to help prevent screen damage Rear pocket with velcro fastening for additional practicality | Oxford weave curved ballistic panels for excellent cut protection | Twin-needled 7cm reflective tape for visibility in high-risk areas.