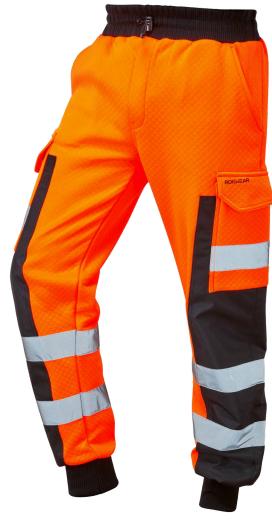

## HI-VIS BALLISTIC JOGGER TROUSER

## **OHV-3266**

Durable diamond guilt fabric for unrestricted movement and maximum comfort | Heavy-duty and anti-snag 45% recycled polyester / 55%cotton blend 240gsm Ribbed elasticated waist with drawcord for an adjustable and comfortable fit | Modern tapered leg provides a stylish fit | Elasticated stretch ankles for a perfect fit | Hidden YKK zipped side pockets, angled for easy access Convenient and secure key clip in left hand side pocket, attached with elastic | Two combat thigh pockets with velcro fastening, one with mobile phone holder to help prevent screen damage Rear pocket with velcro fastening for additional practicality | Oxford weave curved ballistic panels for excellent cut protection | Twin-needled 7cm reflective tape for visibility in high-risk areas.