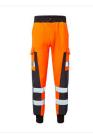

## HI-VIS BALLISTIC JOGGER TROUSER

## **OHV-3266**

Durable diamond guilt fabric for unrestricted movement and maximum comfort | Heavy-duty and anti-snag 45% recycled polyester / 55%cotton blend 240gsm Ribbed elasticated waist with drawcord for an adjustable and comfortable fit | Modern tapered leg provides a stylish fit | Elasticated stretch ankles for a perfect fit | Hidden YKK zipped side pockets, angled for easy access Convenient and secure key clip in left hand side pocket, attached with elastic | Two combat thigh pockets with velcro fastening, one with mobile phone holder to help prevent screen damage Rear pocket with velcro fastening for additional practicality | Oxford weave curved ballistic panels for excellent cut protection | Twin-needled 7cm reflective tape for visibility in high-risk areas.