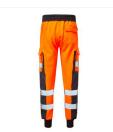

## HI-VIS BALLISTIC JOGGER TROUSER

## **OHV-3266**

Durable diamond guilt fabric for unrestricted movement and maximum comfort | Heavy-duty and anti-snag 45% recycled polyester / 55%cotton blend 240gsm Ribbed elasticated waist with drawcord for an adjustable and comfortable fit | Modern tapered leg provides a stylish fit | Elasticated stretch ankles for a perfect fit | Hidden YKK zipped side pockets, angled for easy access Convenient and secure key clip in left hand side pocket, attached with elastic | Two combat thigh pockets with velcro fastening, one with mobile phone holder to help prevent screen damage Rear pocket with velcro fastening for additional practicality | Oxford weave curved ballistic panels for excellent cut protection | Twin-needled 7cm reflective tape for visibility in high-risk areas.