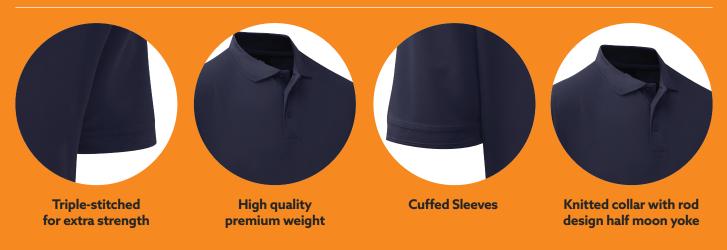

#### OWW-4603

- High quality premium weight polyester polo shirt
- Knitted collar with rod design half moon yoke at neck for increased strength.
- Cuffed sleeves with matching rod design
- Self coloured placket with matching buttons
- ✓ Half-moon yoke at neck
- Triple-stitched on all main seams for strength
- 200gsm

#### Features

<sup>© 2017</sup> Rokwear Ltd. Rokwear and the Rokwear logo are trademarks.

Direct Sales: 01428 658333 | sales@smigroupuk.com | www.smigroupuk.com SMI, Corporate House, Kings Road Business Park, Haslemere, Surrey GU27 2QH