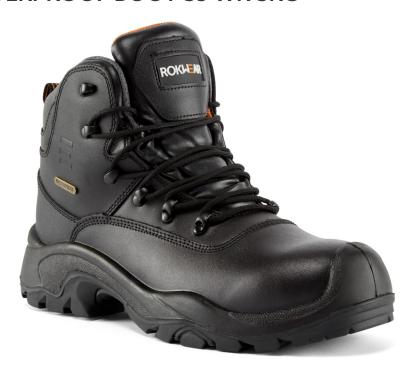

# **VITRIC**

#### WATERPROOF BOOT S3 WR SRC

### **OFW-1057**

Stylish and Hard Wearing Boot with a Waterproof Breathable Membrane I Good Ankle Support with a Padded Collar and Tongue I Rear Pull-Loops for easy wear I 100% Metal Free I Composite Toecap and Midsole I Hard wearing Scuff Cap for Abrasion Resistance I Anti-Static with a Dual Density Oil Resistant PU/Rubber Sole for added Comfort and Durability I Outsole Contact Heat Resistant to 300C I SRC Slip Rating for improved safety across multiple hazards I Deep Tread Pattern to prevent clogging.