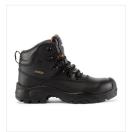

### **OFW-1057**

Stylish and Hard Wearing Boot with a Waterproof Breathable Membrane I Good Ankle Support with a Padded Collar and Tongue I Rear Pull-Loops for easy wear I 100% Metal Free I Composite Toecap and Midsole I Hard wearing Scuff Cap for Abrasion Resistance I Anti-Static with a Dual Density Oil Resistant PU/Rubber Sole for added Comfort and Durability I Outsole Contact Heat Resistant to 300C I SRC Slip Rating for improved safety across multiple hazards I Deep Tread Pattern to prevent clogging.