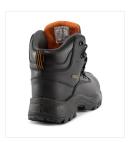

### **OFW-1057**

Stylish and Hard Wearing Boot with a Waterproof Breathable Membrane I Good Ankle Support with a Padded Collar and Tongue I Rear Pull-Loops for easy wear I 100% Metal Free I Composite Toecap and Midsole I Hard wearing Scuff Cap for Abrasion Resistance I Anti-Static with a Dual Density Oil Resistant PU/Rubber Sole for added Comfort and Durability I Outsole Contact Heat Resistant to 300C I SRC Slip Rating for improved safety across multiple hazards I Deep Tread Pattern to prevent clogging.