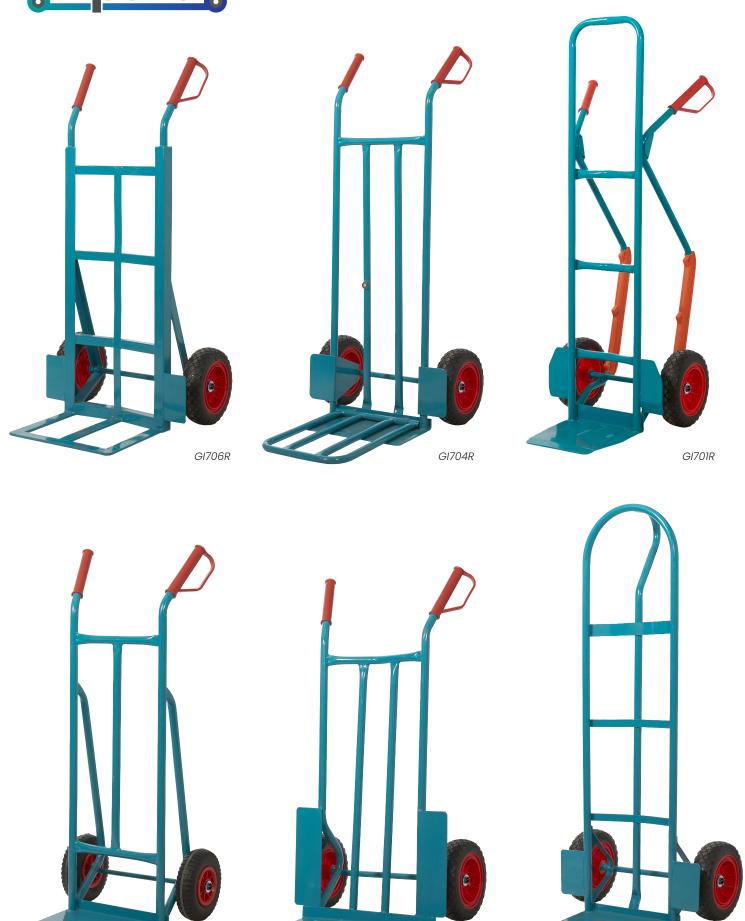

### TECHNICAL DATA

| Description            | Load Capacity<br>kg | Wheel Size<br>mm | Overall Size<br>H x W x D mm | Fixed Toe Plate Size<br>W x D mm | Folding Toe Plate Size<br>W x D mm | Model  |
|------------------------|---------------------|------------------|------------------------------|----------------------------------|------------------------------------|--------|
| High Back Sack Truck   | 300                 | 250              | 1320 x 510 x 630             | 285 x 280                        | -                                  | GI701R |
| Extra Wide Sack Truck  | 250                 | 250              | 1085 x 610 x 585             | 475 x 240                        | -                                  | GI702R |
| Standard Sack Truck    | 200                 | 200              | 1110 x 515 x 490             | 360 x 250                        | -                                  | GI703R |
| Folding Toe Sack Truck | 250                 | 250              | 1240 x 535 x 710             | 390 x 165                        | 320 x 430                          | GI704R |
| P Handle Sack Truck    | 250                 | 250              | 1310 x 520 x 460             | 366 x 220                        | -                                  | GI705R |
| Angle Iron Sack Truck  | 300                 | 250              | 1185 x 580 x 600             | 385 x 300                        | -                                  | GI706R |

## Apollo

G1702R

G1705R