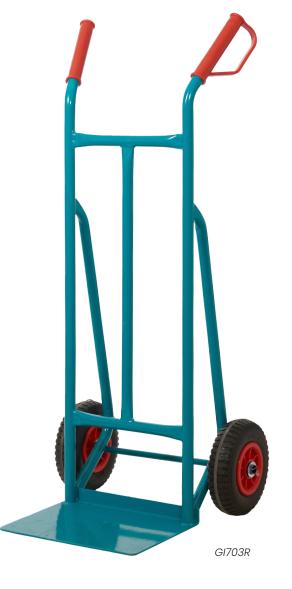

### TECHNICAL DATA

| Description            | Load Capacity<br>kg | Wheel Size<br>mm | Overall Size<br>H x W x D mm | Fixed Toe Plate Size<br>W x D mm | Folding Toe Plate Size<br>W x D mm | Model  |
|------------------------|---------------------|------------------|------------------------------|----------------------------------|------------------------------------|--------|
| High Back Sack Truck   | 300                 | 250              | 1320 x 510 x 630             | 285 x 280                        | -                                  | GI701R |
| Extra Wide Sack Truck  | 250                 | 250              | 1085 x 610 x 585             | 475 x 240                        | -                                  | GI702R |
| Standard Sack Truck    | 200                 | 200              | 1110 x 515 x 490             | 360 x 250                        | -                                  | GI703R |
| Folding Toe Sack Truck | 250                 | 250              | 1240 x 535 x 710             | 390 x 165                        | 320 x 430                          | GI704R |
| P Handle Sack Truck    | 250                 | 250              | 1310 x 520 x 460             | 366 x 220                        | -                                  | GI705R |
| Angle Iron Sack Truck  | 300                 | 250              | 1185 x 580 x 600             | 385 x 300                        | -                                  | GI706R |

G1703R