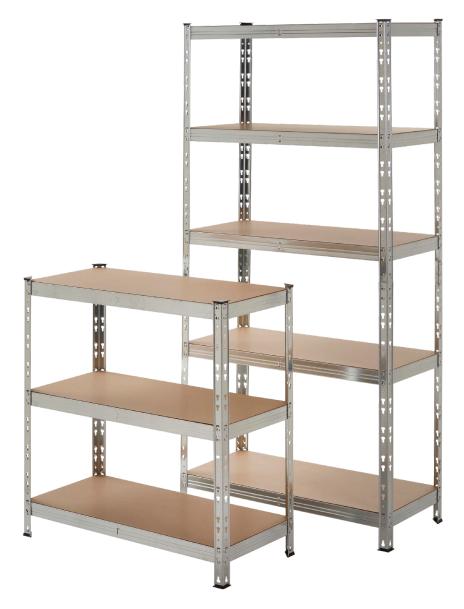

## DESCRIPTION

Our heavy-duty shelving is a robust storage solution designed to support heavy loads. These shelves are ideal for industrial, commercial, or warehouse settings, where strength and durability are essential. Heavy-duty shelving maximizes space efficiency while ensuring safe, organized storage of bulky or weighty goods.

Mammoth Shelving

ΔΔΥ DELIVERY

**ASSEMBLY** REQUIRED

Incredible strength & rigidity with an easy to use interlocking system no nuts or bolts

Galvanised beams give a corrosion resistant finish

Capacity of each shelf is 175kg U.D.L

## **TECHNICAL DATA**

| No of<br>Shelves | Overall Size<br>H x W x D mm | Model    |
|------------------|------------------------------|----------|
| 3                | 900 x 900 x 400              | BBS0403Z |
| 5                | 1800 x 900 x 400             | BBS0405Z |