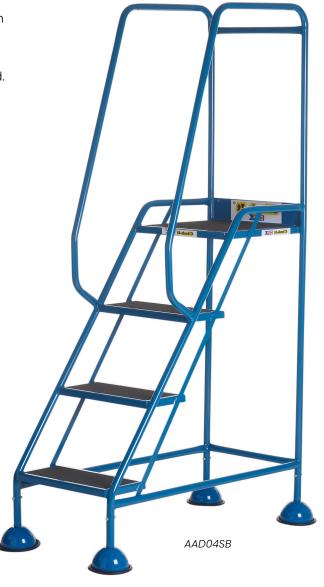

## **DESCRIPTION**

These Climb-It® Domed Feet Steps are manufactured from a strong tubular steel with blue finish. This range features both anti-slip treads and punched steel treads. The domed feet have spring loaded castors which engage or disengage, depending on whether or not weight is applied.

## **FEATURES**

Manufactured from a strong steel

Available as anti-slip or punched steel treads/platform (180D x 380W treads & 400D x 380W platform)

Maximum load capacity of 150kg

**Punched Tread** 

## TECHNICAL DATA

| No of<br>Treads | Platform<br>Height mm | Overall Size<br>H x W x D mm | Anti-Slip Tread | Punched Tread |
|-----------------|-----------------------|------------------------------|-----------------|---------------|
|                 |                       |                              | Model           | Model         |
| 2               | 545                   | 1085 x 550 x 690             | AAD02SBL        | AAD02PBL      |
| 3               | 770                   | 1420 x 575 x 820             | AAD03SBL        | AAD03PBL      |
| 4               | 1030                  | 1725 x 580 x 985             | AAD04SBL        | AAD04PBL      |
| 5               | 1290                  | 2030 x 610 x 1150            | AAD05SBL        | AAD05PBL      |