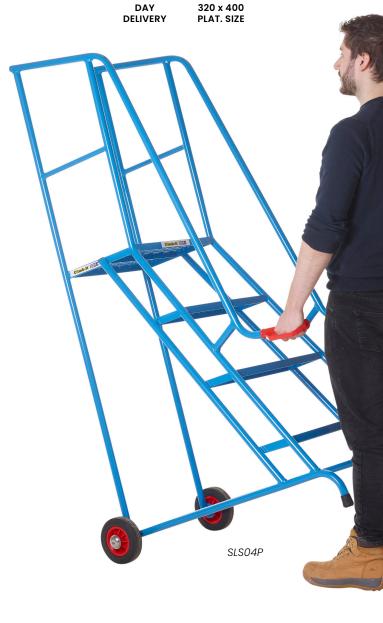

## **DESCRIPTION**

These Climb-It® Loading Steps are manufactured from strong tubular steel in either a blue or galvanised finish. This range comes with strong knuckle guard hand grips.

## **FEATURES**

Open back ideal for stepping on & off vehicles and loading bays

Anti-slip treads (150D)

Knuckle gripped handles for protection

Blue or Galvanised finish

Maximum load capacity of 150kg

## TECHNICAL DATA

| No of<br>Treads | Platform Height<br>mm | Platform<br>Size mm | Overall Size<br>H x W x D mm | Powder Coated Blue | Galvanised |
|-----------------|-----------------------|---------------------|------------------------------|--------------------|------------|
|                 |                       |                     |                              | Model              | Model      |
| 2               | 500                   | 320 x 400           | 1040 x 530 x 810             | SLS02P             | SLS02G     |
| 3               | 750                   |                     | 1390 x 560 x 920             | SLS03P             | SLS03G     |
| 4               | 1000                  |                     | 1735 x 590 x 1030            | SLS04P             | SLS04G     |