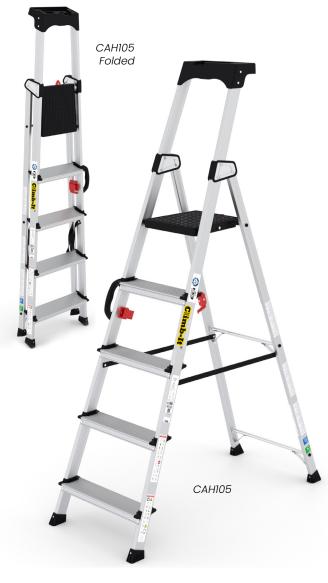

## **DESCRIPTION**

These Climb-It® Stepladders are lightweight and extremely practical as it is manufactured in an aluminium frame and glass fibre reinforced polypropylene platform. It meets the rigorous standards of EN 131 Professional, ensuring reliability and safety is to a maximum. Furthermore, the CAH range has a tool tray at the top of the stepladder to keep all your essential tools together.

## **FEATURES**

Multifunctional tool tray at the top of the stepladder

80 x 42mm non-slip aluminium treads

Carry handle to easily transport between jobs and store away without taking up loads of room.

Maximum load capacity of 150kg

## TECHNICAL DATA

| No. of<br>Treads | Platform<br>Height mm | Open Size<br>H x W x D mm | Max Working Height<br>mm* | Folded Size H x<br>D mm | Weight<br>kg | Model  |
|------------------|-----------------------|---------------------------|---------------------------|-------------------------|--------------|--------|
| 3                | 670                   | 1268 x 436 x 759          | 2600                      | 1386 x 127              | 4.4          | CAH103 |
| 4                | 930                   | 1531 x 466 x 944          | 2820                      | 1667 x 127              | 5.2          | CAH104 |
| 5                | 1190                  | 1792 x 493 x 1135         | 3039                      | 1945 x 127              | 6.2          | CAH105 |
| 6                | 1450                  | 2049 x 523 x 1314         | 3260                      | 2218 x 127              | 7            | CAH106 |
| 7                | 1710                  | 2314 x 552 x 1499         | 3479                      | 2497 x 127              | 8            | CAH107 |