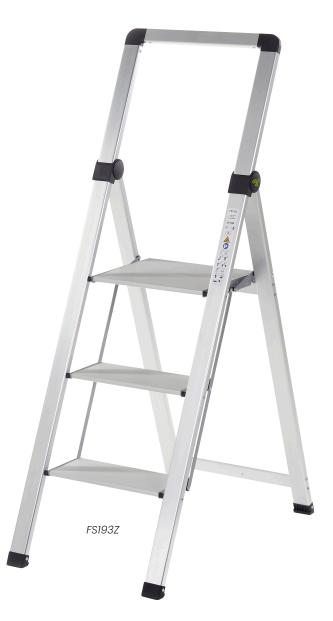

## DESCRIPTION

This range of Climb-It® Slim Steps are manufactured from Aluminium, with non-slip feet and treads to support the user. These steps are foldable meaning storage is optimised. Additionally, this range is tested & certified to EN 14183 standard.

## FEATURES

Compact storage, ideal for storing in small gaps

Aluminium construction, with non-slip feet

Distance between the top platform & handrail is 600mm, providing safety when in use

Platform size: 330W x 260D mm

## TECHNICAL DATA

| No. of<br>Treads | Overall Size - Open<br>H x W x D mm | Overall Size - Folded<br>H x W x D mm | Weight<br>kg | Model  |
|------------------|-------------------------------------|---------------------------------------|--------------|--------|
| 2                | 1050 x 475 x 565                    | 1160 x 475 x 55                       | 4            | FS192Z |
| 3                | 1280 x 475 x 745                    | 1410 x 475 x 55                       | 5.5          | FS193Z |
| 4                | 1510 x 475 x 915                    | 1660 x 475 x 55                       | 7            | FS194Z |