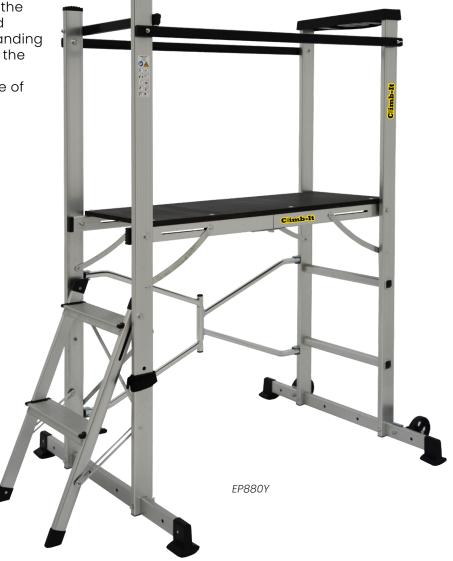

### **DESCRIPTION**

Our Climb-It® Folding Work Platforms are the ideal solution for reaching those elevated tasks with ease. With a large, anti-slip, standing surface and steel handrails either side of the platform for increased safety, the Folding Work Platform is perfect for use in a range of environments.

#### **FEATURES**

Built-in inclined ladder

EP880Y comes complete with a built-in tool holder

Mobile on 2 x 100mm nylon wheels