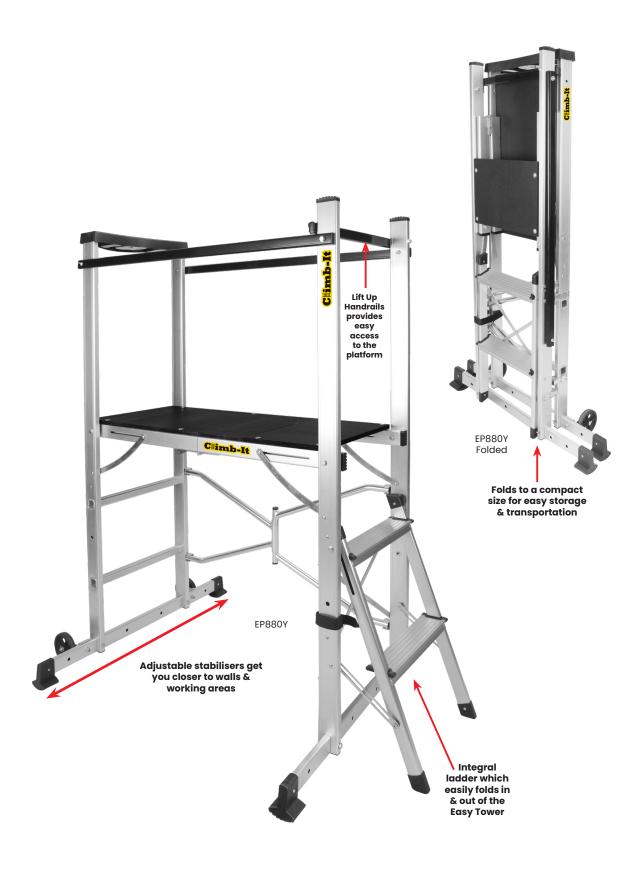

### **DESCRIPTION**

Our Climb-It® Folding Work Platforms are the ideal solution for reaching those elevated tasks with ease. With a large, anti-slip, standing surface and steel handrails either side of the platform for increased safety, the Folding Work Platform is perfect for use in a range of environments.

#### **FEATURES**

Built-in inclined ladder

EP880Y comes complete with a built-in tool holder

Mobile on 2 x 100mm nylon wheels