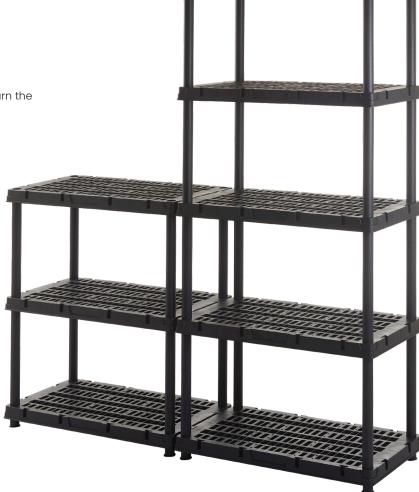

## **FEATURES**

Durable plastic construction with a capacity 100kg U.D.L per shelf

With a modular design, you can simply turn the shelving into different configurations

Simply clip together using the connectors