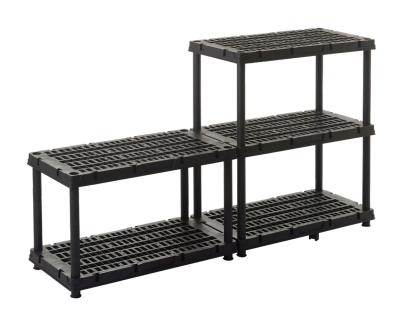

## **FEATURES**

Durable plastic construction with a capacity 100kg U.D.L per shelf

With a modular design, you can simply turn the shelving into different configurations

Simply clip together using the connectors