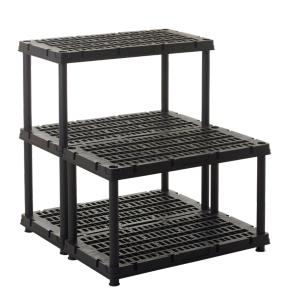

## **FEATURES**

Durable plastic construction with a capacity 100kg U.D.L per shelf

With a modular design, you can simply turn the shelving into different configurations

Simply clip together using the connectors