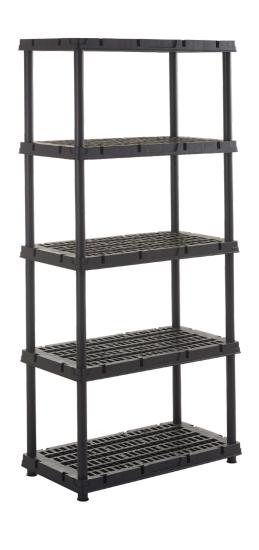

## TECHNICAL DATA

| No of<br>Shelves | Overall Size<br>H x W x D mm | Model    |
|------------------|------------------------------|----------|
| 5                | 1800 x 900 x 460             | MPS0946Z |