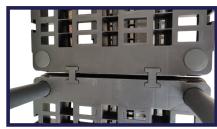

## **FEATURES**

Durable plastic construction with a capacity 100kg U.D.L per shelf

With a modular design, you can simply turn the shelving into different configurations

Simply clip together using the connectors