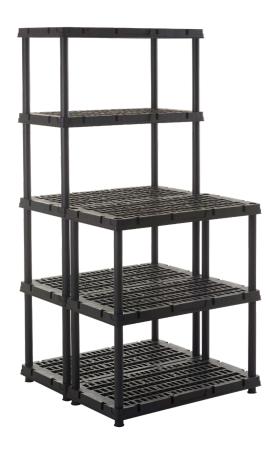

## TECHNICAL DATA

| No of<br>Shelves | Overall Size<br>H x W x D mm | Model    |
|------------------|------------------------------|----------|
| 5                | 1800 x 900 x 460             | MPS0946Z |