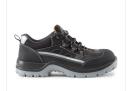

## **OFW-1017**

Water-Resistant Lightweight Trainer Shoe I 100% Metal-Free With A Composite Toecap & Midsole, Complete With A Hard Wearing Scuff Cap For Abrasion Resistance I Anti-Static With A Dual Density Oil Resistant Pu Sole For Added Comfort And Durability I Shock-Absorbing Heel I Hi-Vis Flashing For Increased Visibility I Wide-Fitting With A Honeycomb Gel Insole Providing Excellent Cushioning And Support I SRC Slip Rating For Improved Safety Across Multiple Hazards.