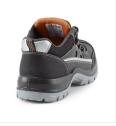

## **OFW-1017**

Water-Resistant Lightweight Trainer Shoe I 100% Metal-Free With A Composite Toecap & Midsole, Complete With A Hard Wearing Scuff Cap For Abrasion Resistance I Anti-Static With A Dual Density Oil Resistant Pu Sole For Added Comfort And Durability I Shock-Absorbing Heel I Hi-Vis Flashing For Increased Visibility I Wide-Fitting With A Honeycomb Gel Insole Providing Excellent Cushioning And Support I SRC Slip Rating For Improved Safety Across Multiple Hazards.