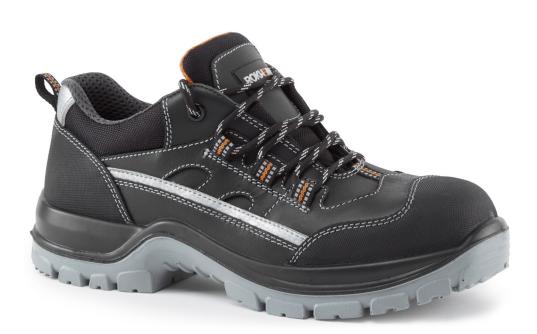

## **BASALT** SAFETY TRAINER SHOE S3 SRC

## **OFW-1017**

Water-Resistant Lightweight Trainer Shoe I 100% Metal-Free With A Composite Toecap & Midsole, Complete With A Hard Wearing Scuff Cap For Abrasion Resistance I Anti-Static With A Dual Density Oil Resistant Pu Sole For Added Comfort And Durability I Shock-Absorbing Heel I Hi-Vis Flashing For Increased Visibility I Wide-Fitting With A Honeycomb Gel Insole Providing Excellent Cushioning And Support I SRC Slip Rating For Improved Safety Across Multiple Hazards.

## EN 20345:2011 S3 SRC

Sizes: 3-13

|      | SIZE GUIDE |    |    |    |    |    |    |    |    |    |    |    |    |    |    |
|------|------------|----|----|----|----|----|----|----|----|----|----|----|----|----|----|
| EURO | 34         | 35 | 36 | 37 | 38 | 39 | 41 | 42 | 43 | 44 | 46 | 47 | 48 | 49 | 50 |
| UK   | 1          | 2  | 3  | 4  | 5  | 6  | 7  | 8  | 9  | 10 | 11 | 12 | 13 | 14 | 15 |