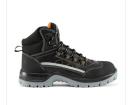

## **BOULDER** SAFETY TRAINER BOOT S3 SRC

Water-Resistant Lightweight Trainer Boot With Padded Collar And Tongue For Comfort I 100% Metal-Free With A Composite Toecap & Midsole, Complete With A Hard Wearing Scuff Cap For Abrasion Resistance | Anti-Static With A Dual Density Oil Resistant Pu Sole For Added Comfort And Durability | Shock-Absorbing Heel | Hi-Vis Flashing For Increased Visibility | Wide-Fitting With A Honeycomb Gel Insole Providing Excellent Cushioning And Support | SRC Slip Rating For Improved Safety Across Multiple Hazards.

## EN 20345:2011 S3 SRC

Sizes: 3-13

|      | SIZE GUIDE |    |    |    |    |    |    |    |    |    |    |    |    |    |    |
|------|------------|----|----|----|----|----|----|----|----|----|----|----|----|----|----|
| EURO | 34         | 35 | 36 | 37 | 38 | 39 | 41 | 42 | 43 | 44 | 46 | 47 | 48 | 49 | 50 |
| UK   | 1          | 2  | 3  | 4  | 5  | 6  | 7  | 8  | 9  | 10 | 11 | 12 | 13 | 14 | 15 |