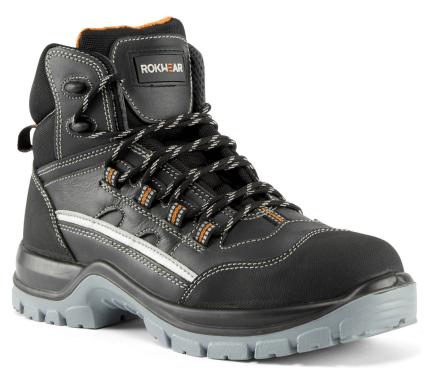

## **BOULDER** SAFETY TRAINER BOOT S3 SRC

Water-Resistant Lightweight Trainer Boot With Padded Collar And Tongue For Comfort I 100% Metal-Free With A Composite Toecap & Midsole, Complete With A Hard Wearing Scuff Cap For Abrasion Resistance | Anti-Static With A Dual Density Oil Resistant Pu Sole For Added Comfort And Durability | Shock-Absorbing Heel | Hi-Vis Flashing For Increased Visibility | Wide-Fitting With A Honeycomb Gel Insole Providing Excellent Cushioning And Support | SRC Slip Rating For Improved Safety Across Multiple Hazards.

## EN 20345:2011 S3 SRC

Sizes: 3-13

|      | SIZE GUIDE |    |    |    |    |    |    |    |    |    |    |    |    |    |    |
|------|------------|----|----|----|----|----|----|----|----|----|----|----|----|----|----|
| EURO | 34         | 35 | 36 | 37 | 38 | 39 | 41 | 42 | 43 | 44 | 46 | 47 | 48 | 49 | 50 |
| UK   | 1          | 2  | 3  | 4  | 5  | 6  | 7  | 8  | 9  | 10 | 11 | 12 | 13 | 14 | 15 |