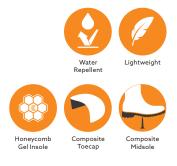

## **BOULDER** SAFETY TRAINER BOOT S3 SRC

Water-Resistant Lightweight Trainer Boot With Padded Collar And Tongue For Comfort I 100% Metal-Free With A Composite Toecap & Midsole, Complete With A Hard Wearing Scuff Cap For Abrasion Resistance | Anti-Static With A Dual Density Oil Resistant Pu Sole For Added Comfort And Durability | Shock-Absorbing Heel | Hi-Vis Flashing For Increased Visibility | Wide-Fitting With A Honeycomb Gel Insole Providing Excellent Cushioning And Support | SRC Slip Rating For Improved Safety Across Multiple Hazards.