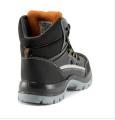

## **BOULDER** SAFETY TRAINER BOOT S3 SRC

Water-Resistant Lightweight Trainer Boot With Padded Collar And Tongue For Comfort I 100% Metal-Free With A Composite Toecap & Midsole, Complete With A Hard Wearing Scuff Cap For Abrasion Resistance | Anti-Static With A Dual Density Oil Resistant Pu Sole For Added Comfort And Durability | Shock-Absorbing Heel | Hi-Vis Flashing For Increased Visibility | Wide-Fitting With A Honeycomb Gel Insole Providing Excellent Cushioning And Support | SRC Slip Rating For Improved Safety Across Multiple Hazards.

## EN 20345:2011 S3 SRC

Sizes: 3-13

|      | SIZE GUIDE |    |    |    |    |    |    |    |    |    |    |    |    |    |    |
|------|------------|----|----|----|----|----|----|----|----|----|----|----|----|----|----|
| EURO | 34         | 35 | 36 | 37 | 38 | 39 | 41 | 42 | 43 | 44 | 46 | 47 | 48 | 49 | 50 |
| UK   | 1          | 2  | 3  | 4  | 5  | 6  | 7  | 8  | 9  | 10 | 11 | 12 | 13 | 14 | 15 |