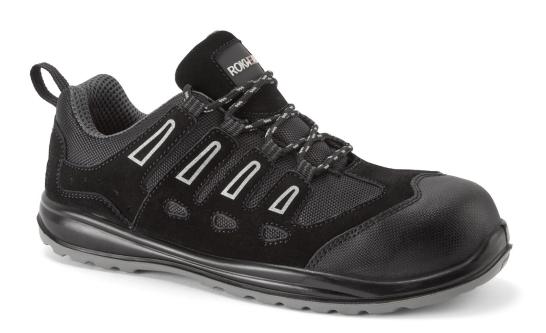

# **GRIT**

#### TRAINER SHOE S1P SRA

### **OFW-1563**

Sleek sporty style Trainer Shoe I Lightweight design with composite toecap and composite midsole I Abrasion resistant leather around the toecap I Antistatic with a dual density oil resistant PU sole with shock absorbing heel to reduce back strain I Honeycomb gel insole providing excellent cushioning and support I SRA slip rating for improved safety across multiple hazards.

#### **EN 20345:2011 S1P SRA**

Gel insole

posite Composit cap Midsole

|      | SIZE GUIDE |    |    |    |    |    |    |    |    |    |    |    |    |    |    |
|------|------------|----|----|----|----|----|----|----|----|----|----|----|----|----|----|
| EURO | 34         | 35 | 36 | 37 | 38 | 39 | 41 | 42 | 43 | 44 | 46 | 47 | 48 | 49 | 50 |
| UK   | 1          | 2  | 3  | 4  | 5  | 6  | 7  | 8  | 9  | 10 | 11 | 12 | 13 | 14 | 15 |