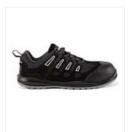

# **GRIT**

#### TRAINER SHOE S1P SRA

### **OFW-1563**

Sleek sporty style Trainer Shoe I Lightweight design with composite toecap and composite midsole I Abrasion resistant leather around the toecap I Antistatic with a dual density oil resistant PU sole with shock absorbing heel to reduce back strain I Honeycomb gel insole providing excellent cushioning and support I SRA slip rating for improved safety across multiple hazards.