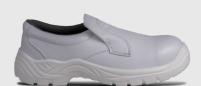

## **FEATURES**

- + ADVANCED MOISTURE ABSORPTION AND RELEASE
- + LIGHTWEIGHT AND FLEXIBLE DUAL DENSITY PU SOLE
- + ANTI-BACTERIAL MICROFIBRE UPPER FOR INCREASED HYGIENE & BREATHABILITY
- + WIDER CUT FOR COMFORT WITH PADDED COLLAR

## **SPECIFICATIONS**

Safety Rating S2 : Approved toe protection

Slip Resistance SRC - Tested on ceramic tile floor with lauryl sulphate and on steel floor with glycerine

Upper Description Microfibre
Available Sizes 3 - 13

## **COMPONENTS**

Toe Protection 200 J Steel toe cap

Upper Material

Quarter Lining

Removable Innersole

Genuine smooth Microfibre

Polyester grey sandwich mesh

Moulded comfort innersole

Insole board Polyester non-woven insole board

Outsole Lightweight and flexible dual density PU

Eyelets Slip on with elasticated side gussets