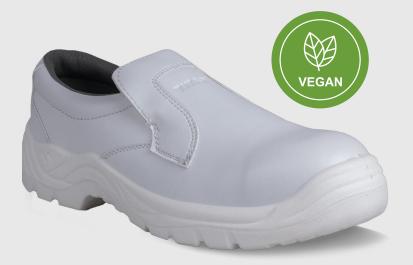

## **FEATURES**

- + ADVANCED MOISTURE ABSORPTION AND RELEASE
- + LIGHTWEIGHT AND FLEXIBLE DUAL DENSITY PU SOLE
- + ANTI-BACTERIAL MICROFIBRE UPPER FOR INCREASED HYGIENE & BREATHABILITY
- + WIDER CUT FOR COMFORT WITH PADDED COLLAR

## **SPECIFICATIONS**

Safety Rating S2 : Approved toe protection

Slip Resistance SRC - Tested on ceramic tile floor with lauryl sulphate and on steel floor with glycerine

Upper Description Microfibre
Available Sizes 3 - 13

## **COMPONENTS**

Toe Protection 200 J Steel toe cap

Upper Material

Quarter Lining

Removable Innersole

Genuine smooth Microfibre

Polyester grey sandwich mesh

Moulded comfort innersole

Insole board Polyester non-woven insole board

Outsole Lightweight and flexible dual density PU

Eyelets Slip on with elasticated side gussets