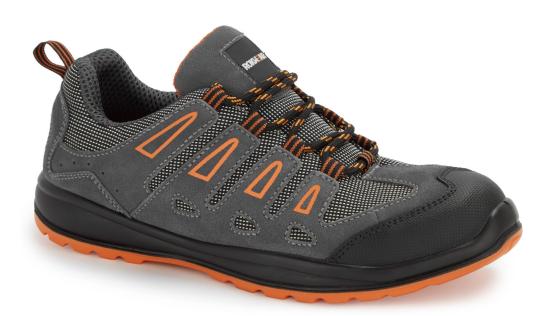

#### TRAINER SHOE S1P SRA

### **OFW-1634**

Sleek sporty style Trainer Shoe | Lightweight design with composite toecap and midsole, around the toecap | Anti-static with a dual density PU rubber sole with EVA wedge to reduce back strain | Honeycomb gel insole providing excellent cushioning and support | SRA slip rating for improved safety across multiple hazards.