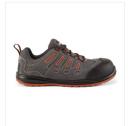

### **OFW-1634**

Sleek sporty style Trainer Shoe | Lightweight design with composite toecap and midsole, around the toecap | Anti-static with a dual density PU rubber sole with EVA wedge to reduce back strain | Honeycomb gel insole providing excellent cushioning and support | SRA slip rating for improved safety across multiple hazards.