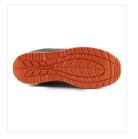

### **OFW-1634**

Sleek sporty style Trainer Shoe | Lightweight design with composite toecap and midsole, around the toecap | Anti-static with a dual density PU rubber sole with EVA wedge to reduce back strain | Honeycomb gel insole providing excellent cushioning and support | SRA slip rating for improved safety across multiple hazards.