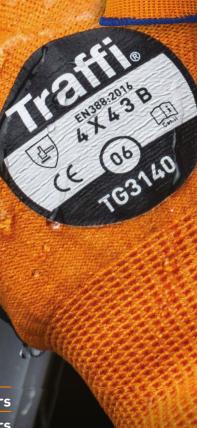

## **TG3140**

A close fitting and flexible cut level B glove with a high tech MicroDex nitrile foam coating, that provides excellent grip in wet, dry and oily conditions. Reinforced thumb crotch provides additional durability and glove life.

## Ideal for

- Automotive
- Construction and utility
- Engineering and manufacturing
- Warehousing and logistics

RECYCLED CARD PACKAGING

| EN 388     | 4X43B                   |
|------------|-------------------------|
| Sizes      | 6-11                    |
| Liner      | Nylon/<br>HPPE/Elastane |
| Gauge      | 13gg                    |
| Coating    | MicroDex nitrile        |
| Conditions |                         |

EN 388:2016 *i* **4 X 4 3 B** 

Qty/band 10 pairs Qty/carton 100 pairs

**KEY** 

Wet Heat Oily