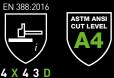

## Ideal for

- Automotive
- Construction and utility
- Engineering and manufacturing
- Warehousing and logistics

| EN 388     | 4X43D                                      |  |
|------------|--------------------------------------------|--|
| Sizes      | 6-11                                       |  |
| Liner      | Polyester/Nylon<br>HPPE/Steel/<br>Elastane |  |
| Gauge      | 13gg                                       |  |
| Coating    | X-Dura PU                                  |  |
| Conditions |                                            |  |