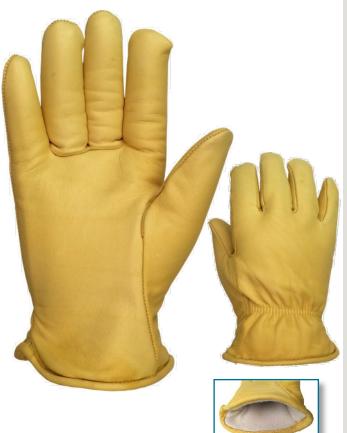

# **PRODUCT DESCRIPTION**

A premium drivers glove made from high quality leather which is very soft and flexible enhancing user comfort. The thick felt lining makes this a warm glove ideally suited to working outside. The back of the glove is elasticated to ensure a snug comfortable fit.

# **TYPICAL APPLICATIONS**

Outdoor working in cold conditions, fork lift drivers, warehousing, leisure.

**AVAILABLE SIZES:** 8/M • 10/XL

PACKAGING: Per Pack: 10 pairs

Per Box: 120 pairs