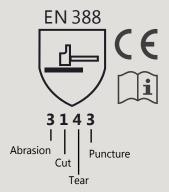

### **Technical Details**

Tested in accordance with EN 388, EC type examination carried out by:

**CTC**, 4, rue Hermann Frenkel, 69367 Cedex 07, France (Notified Body **0075**)

The results are taken from the palm area of the gloves and other parts of the glove may have reduced performance levels.