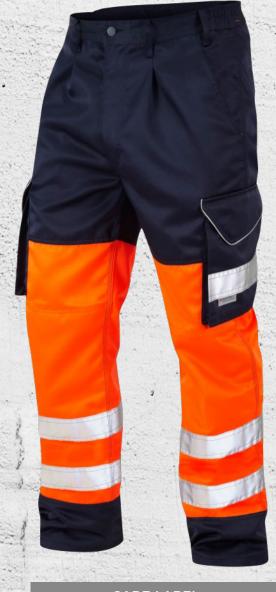

## **BIDEFORD**

ISO 20471 CLASS 1 POLY/COTTON CARGO TROUSER

## Code: CT01-O/NV

Comfortable, durable and functional Triple stitched inner and outer leg seams YKK zip fly Quadruple Stitched 3M Scotchlite Reflective Tape Three leg lengths available from stock

ISO 20471 **CLASS** 

## SPECIFICATION

**FABRIC** 280gsm Poly/Cotton with Water and

Stain Repellent Finish 80% Polyester/20% Cotton

Hi-Vis Orange/Navy COLOUR

SIZES

Short Leg: Length 29" / Waist: 28" - 46" Regular Leg: Length 31" / Waist: 28" - 54" Tall Leg: Length 33" / Waist: 28" - 54"

Metal Button Fastener and YKK Zip Fly **FEATURES** 

Triple Stitched Main Seams

Cargo Style Leg Pockets and Reflective Piping

Internal Knee Pad Pockets

Back Pocket with Reflective Piping

Side Waist Elastic

7 Belt Loops