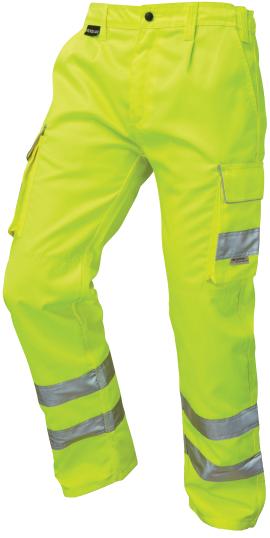

## HI VIS CARGO TROUSER

## **OHV-3017**

Hardwearing 280gsm Cotton Twill Fabric 80% Polyester/20% Cotton | Water And Stain-Repellent Finish | Slight Elastication At Sides Of Waistband For Increased Wearer Comfort | Combat-Style Leg Pockets With Reflective Piping Plus 2 Front & 2 Rear Pockets | Heavy-Duty, Non-Scratch Fixing Stud On Waistband | YKK Brass Zip | Triple-Stitched Main Seams | Two Hi-Vis 50mm 3M Scotchlite Reflective Bands On Each Leg Internal Knee-Pad Pockets.

**3 Leg Lengths:** S (28"), R (31") and T (33")

| SIZE GUIDE        |    |    |    |    |    |     |     |     |     |     |
|-------------------|----|----|----|----|----|-----|-----|-----|-----|-----|
|                   | xs | S  | М  | L  | XL | 2XL | 3XL | 4XL | 5XL | 6XL |
| WAIST<br>(INCHES) | 28 | 30 | 32 | 34 | 36 | 38  | 40  | 42  | 44  | 46  |
| WAIST<br>(CM)     | 71 | 76 | 81 | 86 | 92 | 97  | 102 | 107 | 112 | 117 |