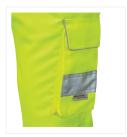

## **OHV-3017**

Hardwearing 280gsm Cotton Twill Fabric 80% Polyester/20% Cotton | Water And Stain-Repellent Finish | Slight Elastication At Sides Of Waistband For Increased Wearer Comfort | Combat-Style Leg Pockets With Reflective Piping Plus 2 Front & 2 Rear Pockets | Heavy-Duty, Non-Scratch Fixing Stud On Waistband | YKK Brass Zip | Triple-Stitched Main Seams | Two Hi-Vis 50mm 3M Scotchlite Reflective Bands On Each Leg Internal Knee-Pad Pockets.