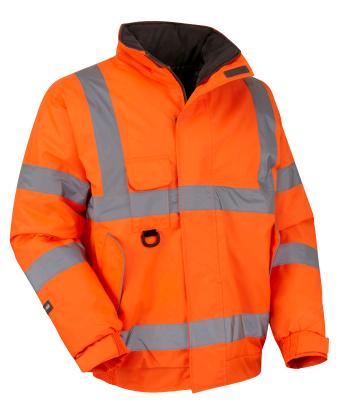

## **HI-VIS BOMBER JACKET**

## OHV-3035

Durable PU Coated 300D Polyester Oxford Weave Outer Fabric | Fleece Lined High Stand Collar | Foldaway Attached Hood with Drawcord | Two Lower Access Pockets Secured with Velcro Fastened Flaps | External Phone Pocket on Right Hand Breast | Inner Chest Pocket | Full Length Velcro Fastened Storm Flap | Chunky Zip with an Ergonomic Puller | Well-Padded Diamond Quilted Lining | Elasticated Cuffs with Cuff Adjusters | Side Elastic at Waist Hem.