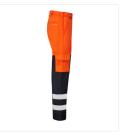

## HAWKLEY HI-VIS BALLISTIC CARGO TROUSER

## **OHV-3066**

Hardwearing 200gsm Cotton Twill Fabric 1 80% Polyester/20% Cotton | Water and Stain-Repellent Finish | Larger Ballistic Nylon Side Panels Offering Excellent Protection | Ballistic Fabric Conforms to EN388:2016 Cut Level B | Slight Elastication at sides of Waistband for Increased Wearer Comfort | Combat-Style Leg Pockets, plus 2 Front and 2 Rear Pockets | Heavy-Duty, Non-Scratch Fixing Stud on Waistband | Triple-Stitched on Main Seams for Strength | 2 Twin-Needle Stitched Reflective Bands on Each Leg | Brass YKK Zip.