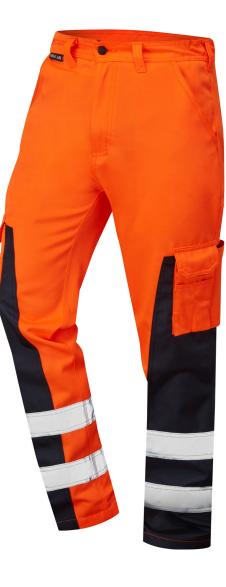

## HAWKLEY HI-VIS BALLISTIC CARGO TROUSER

## **OHV-3066**

Hardwearing 200gsm Cotton Twill Fabric 1 80% Polyester/20% Cotton | Water and Stain-Repellent Finish | Larger Ballistic Nylon Side Panels Offering Excellent Protection | Ballistic Fabric Conforms to EN388:2016 Cut Level B | Slight Elastication at sides of Waistband for Increased Wearer Comfort | Combat-Style Leg Pockets, plus 2 Front and 2 Rear Pockets | Heavy-Duty, Non-Scratch Fixing Stud on Waistband | Triple-Stitched on Main Seams for Strength | 2 Twin-Needle Stitched Reflective Bands on Each Leg | Brass YKK Zip.

**3 Leg Lengths:** S (29"), R (31") and T (33")

| SIZE GUIDE        |    |    |    |    |     |     |     |     |     |
|-------------------|----|----|----|----|-----|-----|-----|-----|-----|
|                   | S  | м  | L  | XL | 2XL | 3XL | 4XL | 5XL | 6XL |
| WAIST<br>(INCHES) | 30 | 32 | 34 | 36 | 38  | 40  | 42  | 44  | 46  |
| WAIST<br>(CM)     | 76 | 81 | 86 | 92 | 97  | 102 | 107 | 112 | 117 |