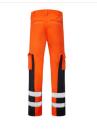

## HAWKLEY HI-VIS BALLISTIC CARGO TROUSER

## **OHV-3066**

Hardwearing 200gsm Cotton Twill Fabric 1 80% Polyester/20% Cotton | Water and Stain-Repellent Finish | Larger Ballistic Nylon Side Panels Offering Excellent Protection | Ballistic Fabric Conforms to EN388:2016 Cut Level B | Slight Elastication at sides of Waistband for Increased Wearer Comfort | Combat-Style Leg Pockets, plus 2 Front and 2 Rear Pockets | Heavy-Duty, Non-Scratch Fixing Stud on Waistband | Triple-Stitched on Main Seams for Strength | 2 Twin-Needle Stitched Reflective Bands on Each Leg | Brass YKK Zip.