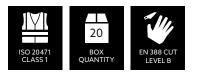

## **OHV-3066**

Hardwearing 200gsm Cotton Twill Fabric 1 80% Polyester/20% Cotton | Water and Stain-Repellent Finish | Larger Ballistic Nylon Side Panels Offering Excellent Protection | Ballistic Fabric Conforms to EN388:2016 Cut Level B | Slight Elastication at sides of Waistband for Increased Wearer Comfort | Combat-Style Leg Pockets, plus 2 Front and 2 Rear Pockets | Heavy-Duty, Non-Scratch Fixing Stud on Waistband | Triple-Stitched on Main Seams for Strength | 2 Twin-Needle Stitched Reflective Bands on Each Leg | Brass YKK Zip.