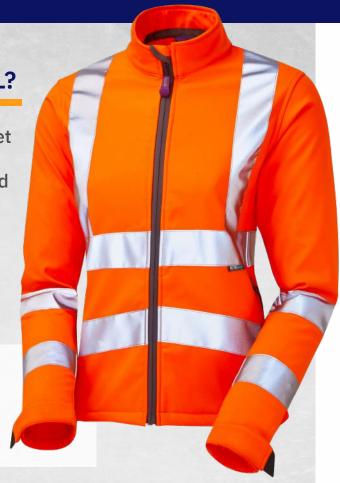

## HONEYWELL

WORKWEAR

WOMEN'S SOFTSHELL JACKET (ECOVIZ®) CODE: SJL01-O-LEO

## WHY THE HONEYWELL?

The Honeywell Softshell jacket is a fantastic multi-seasonal garment, specifically designed to fit the female wearer. All 3 layers of fabric are from recycled content and play a key part in keeping you protected all year round.

## **FEATURES**

- > Crafted from EcoViz® 3L, all 3 fabric layers from recycled content
- > Water resistant outer layer, windproof and breathable membrane, finished with a soft micro-fleece against the skin
- > Zipped front hand pockets with pullers
- > Internal zip-fastened patch pocket
- Retromax® + premium reflective tape technology