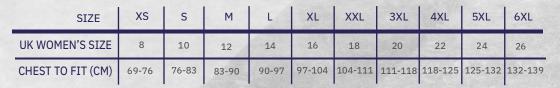

## HONEYWELL

WORKWEAR

WOMEN'S SOFTSHELL JACKET (ECOVIZ®) CODE: SJL01-O-LEO

## WHY THE HONEYWELL?

The Honeywell Softshell jacket is a fantastic multi-seasonal garment, specifically designed to fit the female wearer. All 3 layers of fabric are from recycled content and play a key part in keeping you protected all year round.













CLASS 2

RAILWAY ST'D RIS-3279-TOM





XS-6XI







## **FEATURES**

- > Crafted from EcoViz® 3L, all 3 fabric layers from recycled content
- > Water resistant outer layer, windproof and breathable membrane, finished with a soft micro-fleece against the skin
- > Zipped front hand pockets with pullers
- > Internal zip-fastened patch pocket
- Retromax® + premium reflective tape technology







TAPE Retromax®+ stretch reflective tape













COLOUR (RIS-3279-TOM) also available