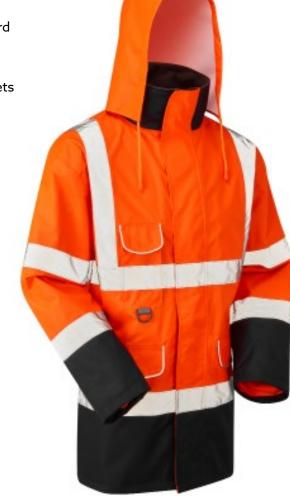

## **STEDHAM** HI-VIS LIGHTWEIGHT STORMCOAT

## OHV-3512

Durable PU Coated 300D Polyester Oxford Weave Outer Fabric | Fleece Lined High Stand Collar | Foldaway Attached Hood with Drawcord | Two Lower Access Pockets Secured with Velcro Fastened Flaps | External Phone Pocket on Right Hand Breast | Inner Chest Pocket | Full Length Velcro Fastened Storm Flap | Chunky Zip with an Ergonomic Puller | Mesh Lined Body, Taffeta Lined Sleeves | Internal Lycra Storm cuff.