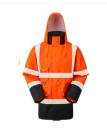

## **STEDHAM** HI-VIS LIGHTWEIGHT STORMCOAT

## OHV-3512

Durable PU Coated 300D Polyester Oxford Weave Outer Fabric | Fleece Lined High Stand Collar | Foldaway Attached Hood with Drawcord | Two Lower Access Pockets Secured with Velcro Fastened Flaps | External Phone Pocket on Right Hand Breast | Inner Chest Pocket | Full Length Velcro Fastened Storm Flap | Chunky Zip with an Ergonomic Puller | Mesh Lined Body, Taffeta Lined Sleeves | Internal Lycra Storm cuff.