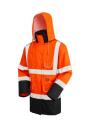

## **STEDHAM** HI-VIS LIGHTWEIGHT STORMCOAT

## OHV-3512

Durable PU Coated 300D Polyester Oxford Weave Outer Fabric | Fleece Lined High Stand Collar | Foldaway Attached Hood with Drawcord | Two Lower Access Pockets Secured with Velcro Fastened Flaps | External Phone Pocket on Right Hand Breast | Inner Chest Pocket | Full Length Velcro Fastened Storm Flap | Chunky Zip with an Ergonomic Puller | Mesh Lined Body, Taffeta Lined Sleeves | Internal Lycra Storm cuff.