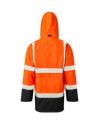

## **STEDHAM** HI-VIS LIGHTWEIGHT STORMCOAT

## OHV-3512

Durable PU Coated 300D Polyester Oxford Weave Outer Fabric | Fleece Lined High Stand Collar | Foldaway Attached Hood with Drawcord | Two Lower Access Pockets Secured with Velcro Fastened Flaps | External Phone Pocket on Right Hand Breast | Inner Chest Pocket | Full Length Velcro Fastened Storm Flap | Chunky Zip with an Ergonomic Puller | Mesh Lined Body, Taffeta Lined Sleeves | Internal Lycra Storm cuff.