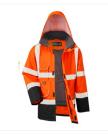

## **STEDHAM** HI-VIS LIGHTWEIGHT STORMCOAT

## OHV-3512

Durable PU Coated 300D Polyester Oxford Weave Outer Fabric | Fleece Lined High Stand Collar | Foldaway Attached Hood with Drawcord | Two Lower Access Pockets Secured with Velcro Fastened Flaps | External Phone Pocket on Right Hand Breast | Inner Chest Pocket | Full Length Velcro Fastened Storm Flap | Chunky Zip with an Ergonomic Puller | Mesh Lined Body, Taffeta Lined Sleeves | Internal Lycra Storm cuff.