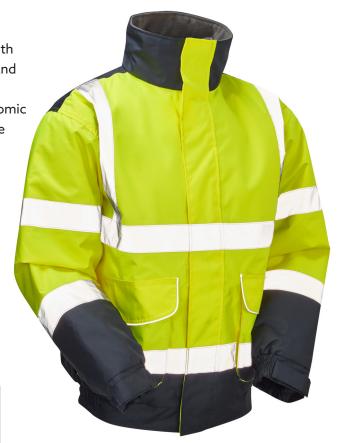

## **REDFORD**

TWO TONE BOMBER JACKET

## **OHV-3825**

Durable PU Coated 300D Polyester Oxford Weave Outer Fabric | Storm Flap with Velcro Fastening | Micro-Fleece Lined Collar | Two Lower Bellowed Pockets with Velcro Fastened Flaps with Separate Hand Warmer Pockets | Velcro Fastened Mini Cuff Adjusters | Chunky Zip with Ergonomic Puller | Navy Contrast Panels Across the Shoulders and Lower Body.