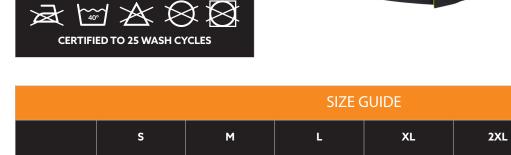

10

**CARE LABEL** 

| SIZE GUIDE        |            |             |             |           |         |         |         |
|-------------------|------------|-------------|-------------|-----------|---------|---------|---------|
|                   | S          | М           | L           | XL        | 2XL     | 3XL     | 4XL     |
| CHEST<br>(INCHES) | 38-40      | 40-42       | 42-44       | 44-46     | 46-48   | 52-54   | 56-58   |
| CHEST (CM)        | 96.5-101.5 | 101.5-106.5 | 106.5-111.5 | 111.5-117 | 117-122 | 132-137 | 142-147 |