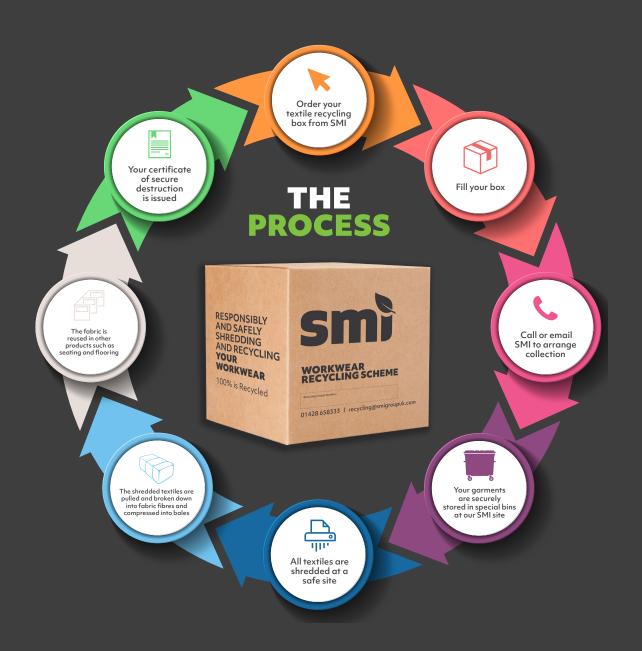

## WORKWEAR RECYCLING SCHEME BY SMI GROUP

Is uniform and workwear recycling important to your business?

The SMI workwear recycling scheme is for customers who require their workwear to be safely and securely destroyed, while ensuring it doesn't go to landfill.

We're partnered with a trusted provider of secure document destruction and recycling, to provide a safe and secure garment destruction and recycling service