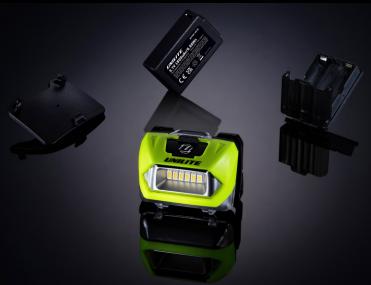

- 3 x AAA battery cartridge included
- Battery level & charging indicator
- lacktriangle 1A USB-C charging 4 hour charge time
- 1m USB-C charging cable included

**BATTERY** 3.7v 1800mAh Li-Polymer (inc.) / 3 x AAA Battery Cartridge (batteries not included)