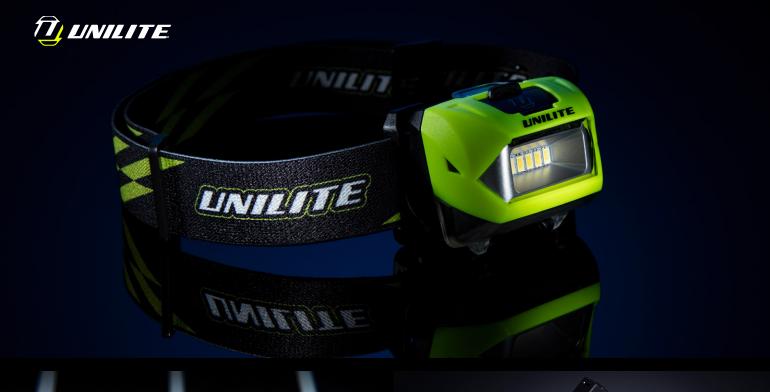

## PS-HDLGR DUAL POWER HELMET HEADTORCH

- 350 lumen white SMD LEDs, 6500k
- Network Rail Approved
- Dual power runs off rechargeable lithium battery or 3 x AAA alkaline batteries
- 3M VHB adhesive helmet mount (included)
- Easy push micro switch
- Anti-dazzle retractable light shield
- 45° rotational head
- Fully adjustable non-slip silicone headband

- 3 x AAA battery cartridge included
- Battery level & charging indicator
- lacktriangle 1A USB-C charging 4 hour charge time
- 1m USB-C charging cable included

**BATTERY** 3.7v 1800mAh Li-Polymer (inc.) / 3 x AAA Battery Cartridge (batteries not included)