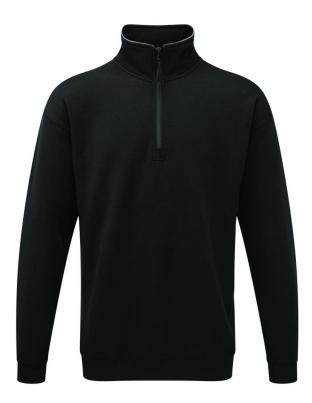

#### GROUSE 1/4 ZIP SWEATSHIRT

### FEATURES

High quality premium weight 1/4 zip sweatshirt.
Elasticated cuffs and waistband.
Brushed fleece inner.
Half moon yolk at neck.
Set in sleeve styling. Ideal for corporate logo's and very comfortable to wear.
Triple stitched on all main seams for ultimate strength.
Bagged in 5's

#### COLOURS

Navy, Black, Graphite