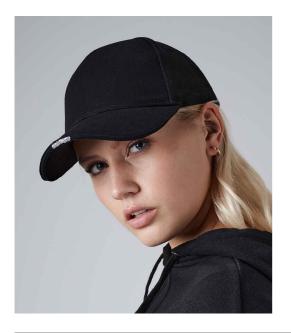

## Beechfield<sup>®</sup> ORIGINAL HEADWEAR

BB515 Beechfield Beechfield LED Light Cap

Sizes: Material: ONE 100% cotton drill.

## Features

- Continuous or flashing LED
  lighting system.
- Replaceable lithium cells.
- 5 panel design.
- Stitched ventilation eyelets.
- Pre-curved peak.
- Rip-Strip<sup>™</sup> size adjuster.

| Black | French Navy |
|-------|-------------|