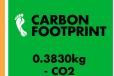

# **PLOVER PREMIUM T-SHIRT**





**STYLE:** 1000

SIZES: XS-5XL

FABRIC: 100% Cotton

WEIGHT: 180gsm

#### **COLOURS:**









100% Recycled









Well-padded taped neckline for comfort

Triple stitched on all main seams for ultimate strength

TAPED NECKLINE



LARGE SIZE RANGE



HIGH QUALITY



## WASHING INSTRUCTIONS

**FEATURES & BENEFITS** 

Unisex sizing

High quality, premium t-shirt Luxurious and soft to touch













- Cool Iron
- Do Not Bleach
- Do Not Dry Clean
- Do Not Tumble Dry

### **SIZING**

| SIZE   | XS     | S      | М      | L      | XL     | 2XL | 3XL  |
|--------|--------|--------|--------|--------|--------|-----|------|
| TO FIT | 36"    | 38"    | 40-42" | 42-44" | 46-48" | 50" | 52"  |
| SIZE   | 4XL    | 5XL    | 6XL    | 7XL    | 8XL    | 9XL | 10XL |
| TO FIT | 54-56" | 56-58" | 60-62" | 62-64" | 66"    | 68" | 70"  |

## **COUNTRY OF MANUFACTURE**

Pakistan