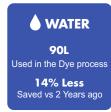

# **PLOVER PREMIUM T-SHIRT**





**STYLE:** 1000

SIZES: XS-5XL

FABRIC: 100% Cotton

WEIGHT: 180gsm

#### **COLOURS:**









100% Recycled









Well-padded taped neckline for comfort

Triple stitched on all main seams for ultimate strength

TAPED NECKLINE



LARGE SIZE RANGE



HIGH QUALITY



## WASHING INSTRUCTIONS

**FEATURES & BENEFITS** 

Unisex sizing

High quality, premium t-shirt Luxurious and soft to touch













- Cool Iron
- Do Not Bleach
- Do Not Dry Clean
- Do Not Tumble Dry

### **SIZING**

| SIZE   | XS     | S      | М      | L      | XL     | 2XL | 3XL  |
|--------|--------|--------|--------|--------|--------|-----|------|
| TO FIT | 36"    | 38"    | 40-42" | 42-44" | 46-48" | 50" | 52"  |
| SIZE   | 4XL    | 5XL    | 6XL    | 7XL    | 8XL    | 9XL | 10XL |
| TO FIT | 54-56" | 56-58" | 60-62" | 62-64" | 66"    | 68" | 70"  |

## **COUNTRY OF MANUFACTURE**

Pakistan