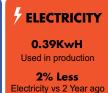

# **PLOVER PREMIUM T-SHIRT**





**STYLE:** 1000

SIZES: XS-5XL

FABRIC: 100% Cotton

WEIGHT: 180gsm

#### **COLOURS:**









100% Recycled









Well-padded taped neckline for comfort

Triple stitched on all main seams for ultimate strength

TAPED NECKLINE



LARGE SIZE RANGE



HIGH QUALITY



## WASHING INSTRUCTIONS

**FEATURES & BENEFITS** 

Unisex sizing

High quality, premium t-shirt Luxurious and soft to touch













- Cool Iron
- Do Not Bleach
- Do Not Dry Clean
- Do Not Tumble Dry

### **SIZING**

| SIZE   | XS     | S      | М      | L      | XL     | 2XL | 3XL  |
|--------|--------|--------|--------|--------|--------|-----|------|
| TO FIT | 36"    | 38"    | 40-42" | 42-44" | 46-48" | 50" | 52"  |
| SIZE   | 4XL    | 5XL    | 6XL    | 7XL    | 8XL    | 9XL | 10XL |
| TO FIT | 54-56" | 56-58" | 60-62" | 62-64" | 66"    | 68" | 70"  |

## **COUNTRY OF MANUFACTURE**

Pakistan