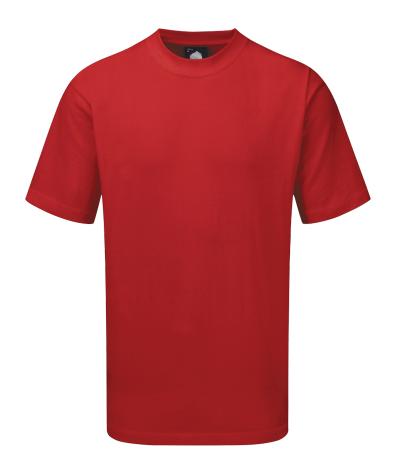

# **PLOVER PREMIUM T-SHIRT**

**STYLE:** 1000

SIZES: XS-5XL

FABRIC: 100% Cotton

WEIGHT: 180gsm

#### **COLOURS:**

100% Recycled

Well-padded taped neckline for comfort

Triple stitched on all main seams for ultimate strength

TAPED NECKLINE

LARGE SIZE RANGE

HIGH QUALITY

## WASHING INSTRUCTIONS

**FEATURES & BENEFITS** 

Unisex sizing

High quality, premium t-shirt Luxurious and soft to touch

- Cool Iron
- Do Not Bleach
- Do Not Dry Clean
- Do Not Tumble Dry