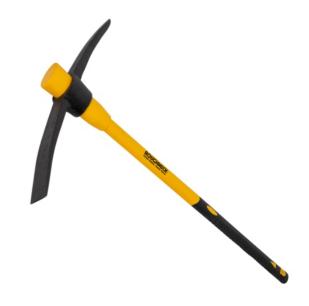

## **Pick Axe 3.18kg (7 lb)**

The Railroad Pick Axe has a head is manufactured from drop forged steel and heat treated for extra toughness. The pick axe head combines both a chisel and point pick ideal for breaking up and dislodging rocks stones mortar paving slabs or hard ground. Mounted on a solid fibreglass handle it is not only stronger than conventional wood but far more durable and requires no maintenance. At 900mm 36in long it generates significant striking force and is ideal for heavy work. Supplied in a handy carry box. 1 x Roughneck Fibreglass Handle Railroad Pick Axe 3 18kg. 7 lb.