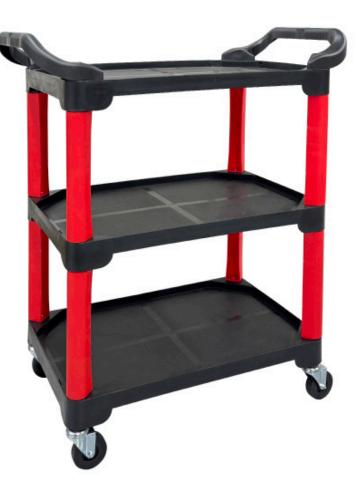

## DESCRIPTION

Our Proplaz® Handy Trolley comes with large sturdy shelves, making it a practical and organiaed solution for storing and transporting tools in workshops, garages, or industrial settings. This trolley provides ample space for transporting goods in environments such as warehouses, offices & workshops.

## **FEATURES**

High quality hardwearing black plastic shelves with aluminium uprights

Lightweight and easy to clean

 $\bigcirc$ 

Ideal for use in warehouses & workshops

Mobile on 4 x 100mm swivel castors

## **TECHNICAL DATA**

| Overall Size<br>H x W x D mm | Weight<br>kg | Model  |
|------------------------------|--------------|--------|
| 965 x 657 x 430              | 7            | HI624Y |

FOR MORE INFORMATION PLEASE CONTACT >>>