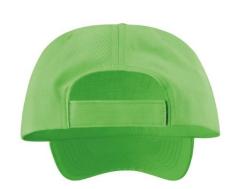

## Features:

Commodity Code: 6505003000

Fabric: 125g/m<sup>2</sup> 100% Polyester

- 5 panel
- Stitched eyelets
- Seamless supported front panel
- Fabric tear release size adjuster
- Pre-curved peak with 6 stitch lines