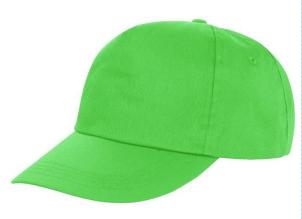

## A classic and seamless polyester cap ideal for sublimation at CORE value price

Origin: China

## Features:

Commodity Code: 6505003000

Fabric: 125g/m<sup>2</sup> 100% Polyester

- 5 panel
- Stitched eyelets
- Seamless supported front panel
- Fabric tear release size adjuster
- Pre-curved peak with 6 stitch lines