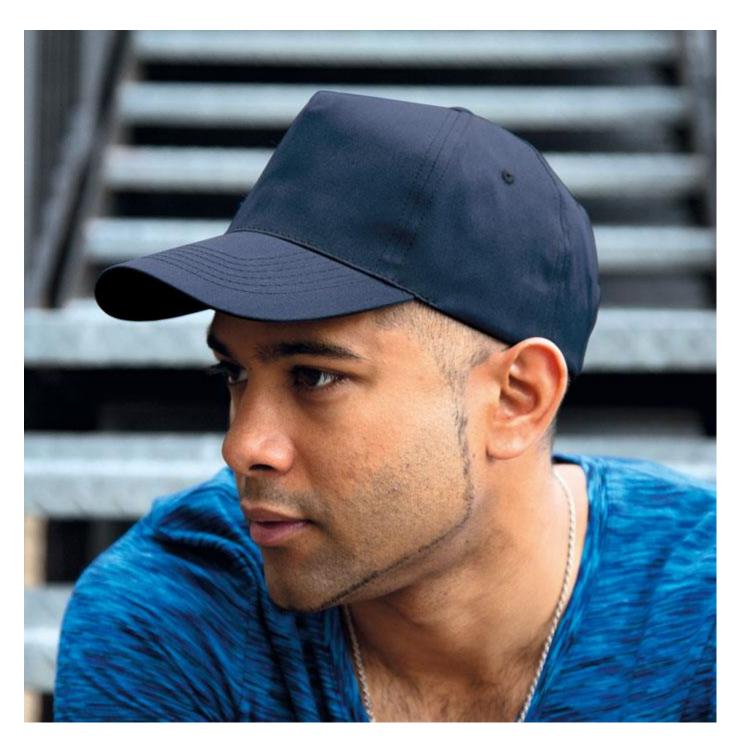

## A classic and seamless polyester cap ideal for sublimation at CORE value price

Origin: China

## Features:

Commodity Code: 6505003000

Fabric: 125g/m<sup>2</sup> 100% Polyester

- 5 panel
- Stitched eyelets
- Seamless supported front panel
- Fabric tear release size adjuster
- Pre-curved peak with 6 stitch lines

PINK (211)ORANGE (021)YELLOW (012)AQUA (632)ROYAL (286)NAVY (2965)LIME (7488)APPLE GREEN (341)**BOTTLE GREEN (567) PURPLE** (VIOLET) WHITE (WHT) **DOVE GREY** (429)BLACK (BLK) **RED** (185)

Decoration Type: Embroidery, Transfer, DTF

Carton Qty: 200

Pack Qty: 25

Size: One size adjustable

**SKU: 14** 

RC080X HOUSTON 5-PANEL PRINTERS CAP