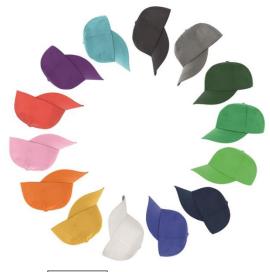

PINK (211)ORANGE (021)YELLOW (012)AQUA (632)ROYAL (286)NAVY (2965)LIME (7488)APPLE GREEN (341)**BOTTLE GREEN (567) PURPLE** (VIOLET) WHITE (WHT) **DOVE GREY** (429)BLACK (BLK) **RED** (185)

Decoration Type: Embroidery, Transfer, DTF