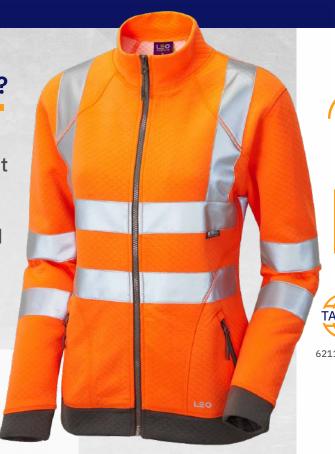

## **HOLLICOMBE**

**ECOVIZ® PC WOMEN'S ZIPPED SWEATSHIRT** CODE: SSL03-O-LEO

## WHY THE HOLLICOMBE?

Specifically designed to provide women with excellent freedom of movement. Crafted from our warm and comfortable EcoViz® recycled polyester/cotton fabric, the garment feels as good to wear as it looks.

## **FEATURES**

- > 50% EcoViz® PC recycled polyester for durability
- > 50% cotton for comfort against the skin
- > Full length zip with puller
- > Zip fastened hand pockets
- > Contrast cuffs and hem
- > Certified to 50 wash cycles, twice the industry standard
- > Retromax® + stretch reflective tape

**FABRIC** 310gsm EcoViz® PC 50% recycled polyester

TAPE Retromax®+ stretch reflective tape

| SIZE              | XS    | S     | М     | L     | XL     | XXL     | 3XL     | 4XL     | 5XL     | 6XL     |
|-------------------|-------|-------|-------|-------|--------|---------|---------|---------|---------|---------|
| UK WOMEN'S SIZE   | 8     | 10    | 12    | 14    | 16     | 18      | 20      | 22      | 24      | 26      |
| CHEST TO FIT (CM) | 69-76 | 76-83 | 83-90 | 90-97 | 97-104 | 104-111 | 111-118 | 118-125 | 125-132 | 132-139 |