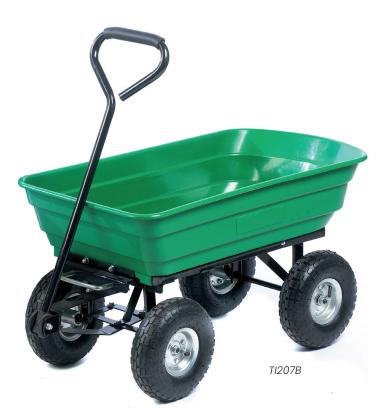

## DESCRIPTION

The Tip-A-Truck is a durable utility vehicle designed with a robust polyethylene body and a reinforced steel frame. Equipped with large wheels, it ensures a smooth ride over any terrain. Its unique tipping mechanism allows for effortless content dispensing by simply lifting the truck. Ideal for use in a range of environments, this versatile truck combines strength and convenience.

## **FEATURES**

Large wheels give these units a smooth ride over rough & uneven terrain

Unique tipping action - the trucks easily tip when lifted to make it easier to dispense the contents

Easy to clean polyethylene body supported by a strong & durable steel frame

## **TECHNICAL DATA**

| Load<br>Capacity | Capacity<br>Litres | Overall Size<br>L x W x H mm | Wheel Size | Weight<br>kg | Model  |
|------------------|--------------------|------------------------------|------------|--------------|--------|
| 200 kg           | 80                 | 1150 x 500 x 470             | 250mm      | 17           | TI207B |
| 400 kg           | 125                | 1180 x 580 x 630             | 300mm      | 25           | TI208B |

FOR MORE INFORMATION PLEASE CONTACT >>>

TI208B

UNIQUE TIPPING ACTION

As the unit is tipped, the wheels slide to the middle of the unit, giving you greater

Locking mechanism keeps the easy clean Polyethylene

comfort when in use

body from tipping, controlled by an easy release mechanism