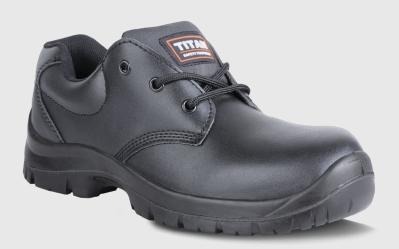

## **FEATURES**

- + LIGHTWEIGHT AND FLEXIBLE DUAL DENSITY PU SOLE
- + WIDER CUT FOR ADDED COMFORT
- + STEEL MIDSOLE FOR ANTI PENETRATION

## **SPECIFICATIONS**

Safety Rating S3 : Approved toe protection

Slip Resistance SRC - Tested on ceramic tile floor with lauryl sulphate and on steel floor with glycerine

Upper Description Smooth split buffalo leather

## **COMPONENTS**

Toe Protection 200 J Steel toe cap

Upper Material Genuine smooth split buffalo leather

Quarter Lining Polyester black sandwich mesh

Removable Innersole Moulded comfort innersole

Insole board Polyester non-woven insole board

Outsole **Dual density PU sole** 

Eyelets Metal eyelets