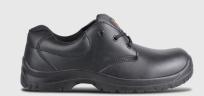

## **FEATURES**

- + LIGHTWEIGHT AND FLEXIBLE DUAL DENSITY PU SOLE
- + WIDER CUT FOR ADDED COMFORT
- + STEEL MIDSOLE FOR ANTI PENETRATION

## **SPECIFICATIONS**

Safety Rating S3 : Approved toe protection

Slip Resistance SRC - Tested on ceramic tile floor with lauryl sulphate and on steel floor with glycerine

Upper Description Smooth split buffalo leather

## **COMPONENTS**

Toe Protection 200 J Steel toe cap

Upper Material Genuine smooth split buffalo leather

Quarter Lining Polyester black sandwich mesh

Removable Innersole Moulded comfort innersole

Insole board Polyester non-woven insole board