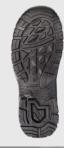

## **FEATURES**

- + LIGHTWEIGHT AND FLEXIBLE DUAL DENSITY PU SOLE
- + WIDER CUT FOR ADDED COMFORT
- + STEEL MIDSOLE FOR ANTI PENETRATION

Outsole **Dual density PU sole** 

Eyelets Metal eyelets