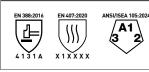

| Technical Specifications |                         |                                              |
|--------------------------|-------------------------|----------------------------------------------|
| Size Range: 5-13         |                         | Global Recycled<br>Standard                  |
| Liner:                   | 100% Recycled Polyamide | 79.0 % GRS certified pre-consumer polyamide  |
| Coating:                 | Polyurethane            | Certified by Control Union<br>CB-CUC-1371833 |
| Colour:                  | Red / Black             |                                              |
| Conditions               |                         |                                              |