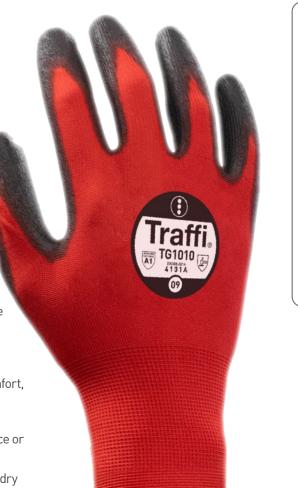

### Product Ref: TG1010

## Cut A General Handling Glove

Light Weight Polyurethane Coated; Machine Knitted General Purpose Glove with Integral Elasticated Cuff.

#### **Key Features:**

- Lightweight and breathable seamless liner offers exceptional comfort, dexterity, and tactile sensitivity, ideal for precision handling.
- Made with 79% GRS-certified pre-consumer recycled polyamide, supporting sustainability goals without compromising performance or durability.
- Polyurethane (PU) coating on palm and fingers provides excellent dry grip and moderate wet grip, enhancing control when handling small components, dry objects, or delicate materials.
- Lightweight and durable PU coating provides good dexterity and fingertip control, ideal for detailed tasks.
- PU coating enhances abrasion and tear resistance, supporting reliable performance in demanding work conditions.
- Elasticated cuff ensures a secure fit and helps prevent the entry of dust, debris, and particles.
- Traffi red colour-coded to clearly indicate non-cut resistant classification, supporting proper glove selection and safety compliance.
- PU coating enhances wear life and tear resistance, providing a costeffective solution for prolonged use in demanding environments.

| Technical Specifications |                         |                                              |
|--------------------------|-------------------------|----------------------------------------------|
| Size Range: 5-13         |                         | Global Recycled<br>Standard                  |
| Liner:                   | 100% Recycled Polyamide | 79.0 % GRS certified pre-consumer polyamide  |
| Coating:                 | Polyurethane            | Certified by Control Union<br>CB-CUC-1371833 |
| Colour:                  | Red / Black             |                                              |
| Conditions               |                         |                                              |