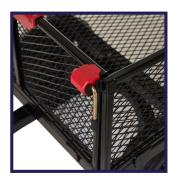

## FEATURES

Removable mesh end & sides that interlock together goods secure

Large handle to easily maneouvre the unit

Maximum load capacity of 450kg

Mobile on 330mm pneuamatic wheels