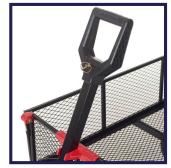

## FEATURES

Removable mesh end & sides that interlock together goods secure

Large handle to easily maneouvre the unit

Maximum load capacity of 450kg

Mobile on 330mm pneuamatic wheels