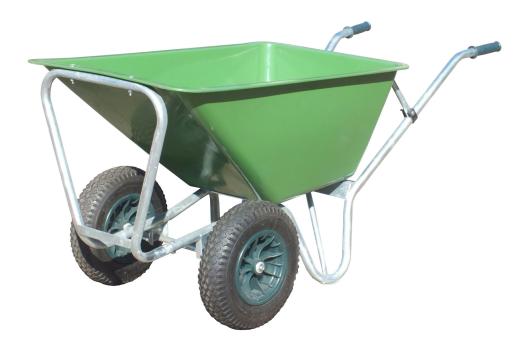

## HEAVY DUTY 200L WHEELBARROW

## **DESCRIPTION**

Built for tough jobs, these Olympus wheelbarrows feature a reinforced frame and a large capacity for construction, landscaping, and other demanding tasks

## **FEATURES**

Strong galvanised steel frame & polypropylene body

Mobile on 2 x 400mm pneumatic wheels for use over rough terrain

Large 200L heaped capacity